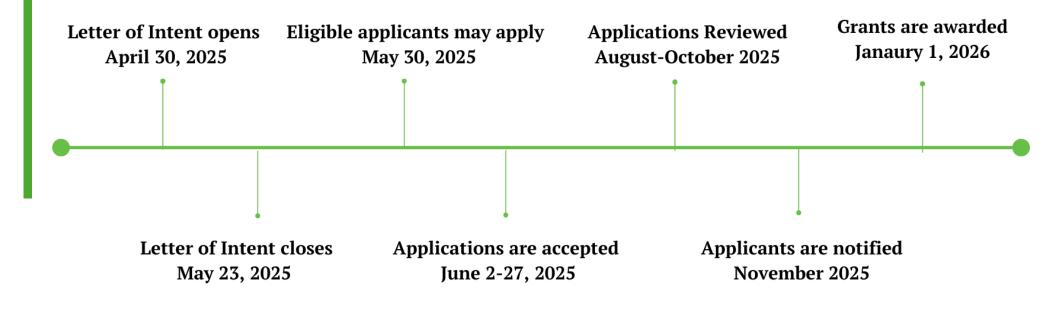

## KCCF Funding Cycle 2026

KCCF evaluates all grant applications through the framework of the Social Determinants of Health. Each request must align with and address at least one of the five determinants outlined below.