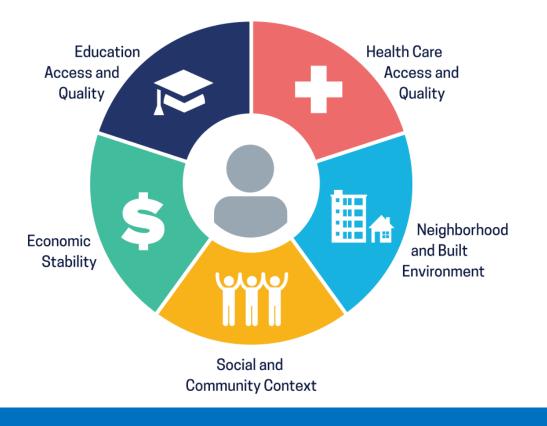

## KCCF Funding Cycle 2026

KCCF evaluates all grant applications through the framework of the Social Determinants of Health. Each request must align with and address at least one of the five determinants outlined below.

## **Social Determinants of Health**

Knapp Community Care Foundation